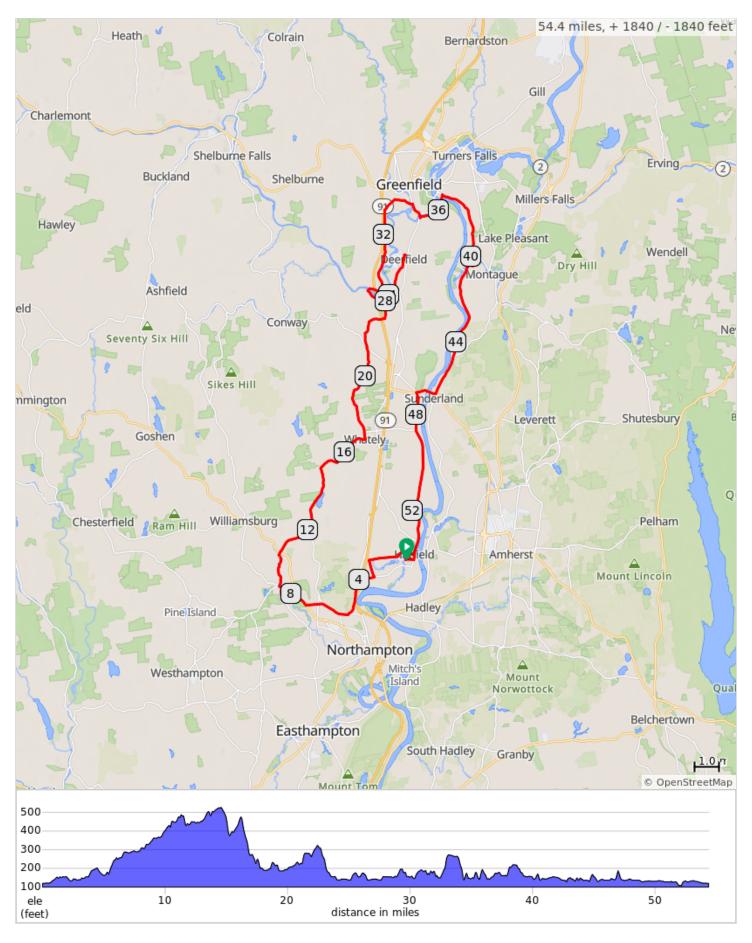

## COVAC Ride 2023 - 50 Mile

## COVAC Ride 2023 - 50 Mile

| Num | Dist | Prev | Туре | Note                               | Next |
|-----|------|------|------|------------------------------------|------|
| 1.  | 0.0  | 0.0  | •    | Start of route                     | 0.3  |
| 2.  | 0.3  | 0.3  |      | L onto<br>Main Street              | 0.2  |
| 3.  | 0.6  | 0.2  |      | L onto<br>School<br>Street         | 0.4  |
| 4.  | 1.0  | 0.4  |      | L onto<br>School<br>Street         | 0.3  |
| 5.  | 1.3  | 0.3  |      | Keep R<br>onto Bridge<br>Street    | 1.2  |
| 6.  | 2.4  | 1.2  |      | Keep L<br>onto<br>Dwight<br>Street | 0.8  |
| 7.  | 3.2  | 0.8  |      | Sharp R<br>onto Elm<br>Street      | 0.6  |