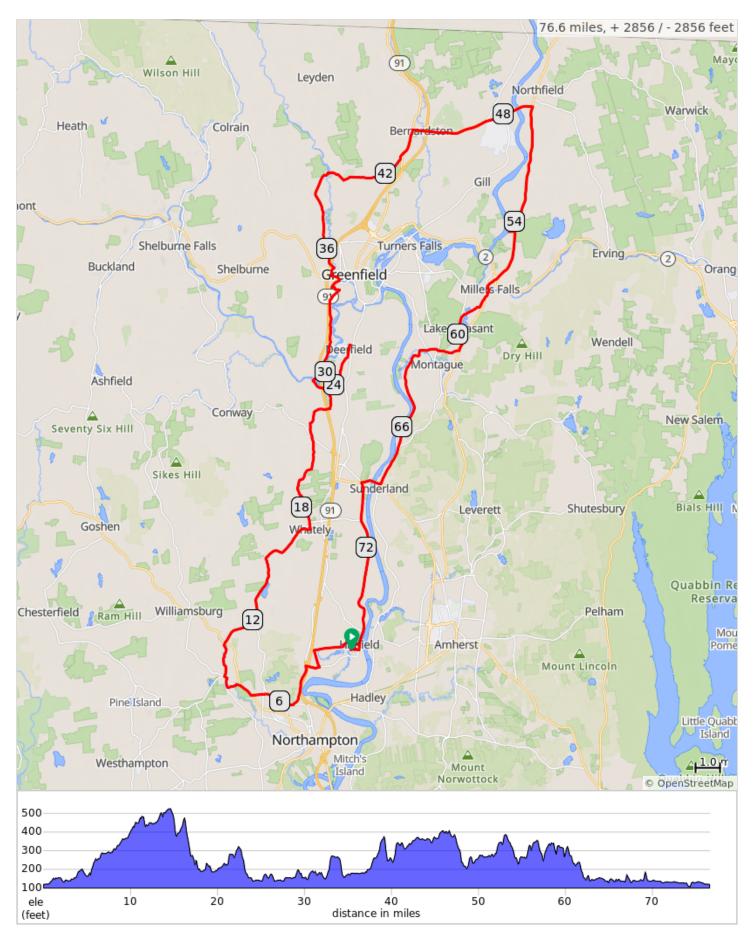

## COVAC Ride 2023 - 75 Mile

## COVAC Ride 2023 - 75 Mile

| Num | Dist | Prev | Туре | Note                               | Next |
|-----|------|------|------|------------------------------------|------|
| 1.  | 0.0  | 0.0  | •    | Start of route                     | 0.3  |
| 2.  | 0.3  | 0.3  |      | L onto<br>Main Street              | 0.2  |
| 3.  | 0.6  | 0.2  |      | L onto<br>School<br>Street         | 0.4  |
| 4.  | 1.0  | 0.4  |      | L onto<br>School<br>Street         | 0.3  |
| 5.  | 1.3  | 0.3  |      | Keep R<br>onto Bridge<br>Street    | 1.2  |
| 6.  | 2.4  | 1.2  |      | Keep L<br>onto<br>Dwight<br>Street | 0.8  |
| 7.  | 3.2  | 0.8  |      | Sharp R<br>onto Elm<br>Street      | 0.6  |